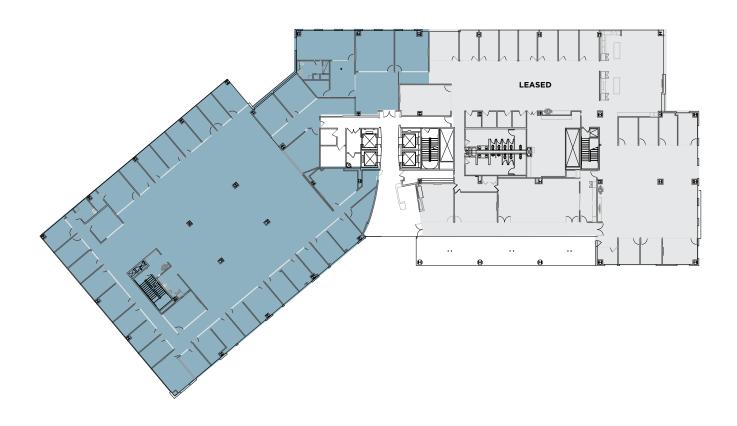

210,000 SF

6-Story, Class-A Workplace

~35,000 SF

LEED GOLD

Certified

Parking Ratio

Private Patio Space