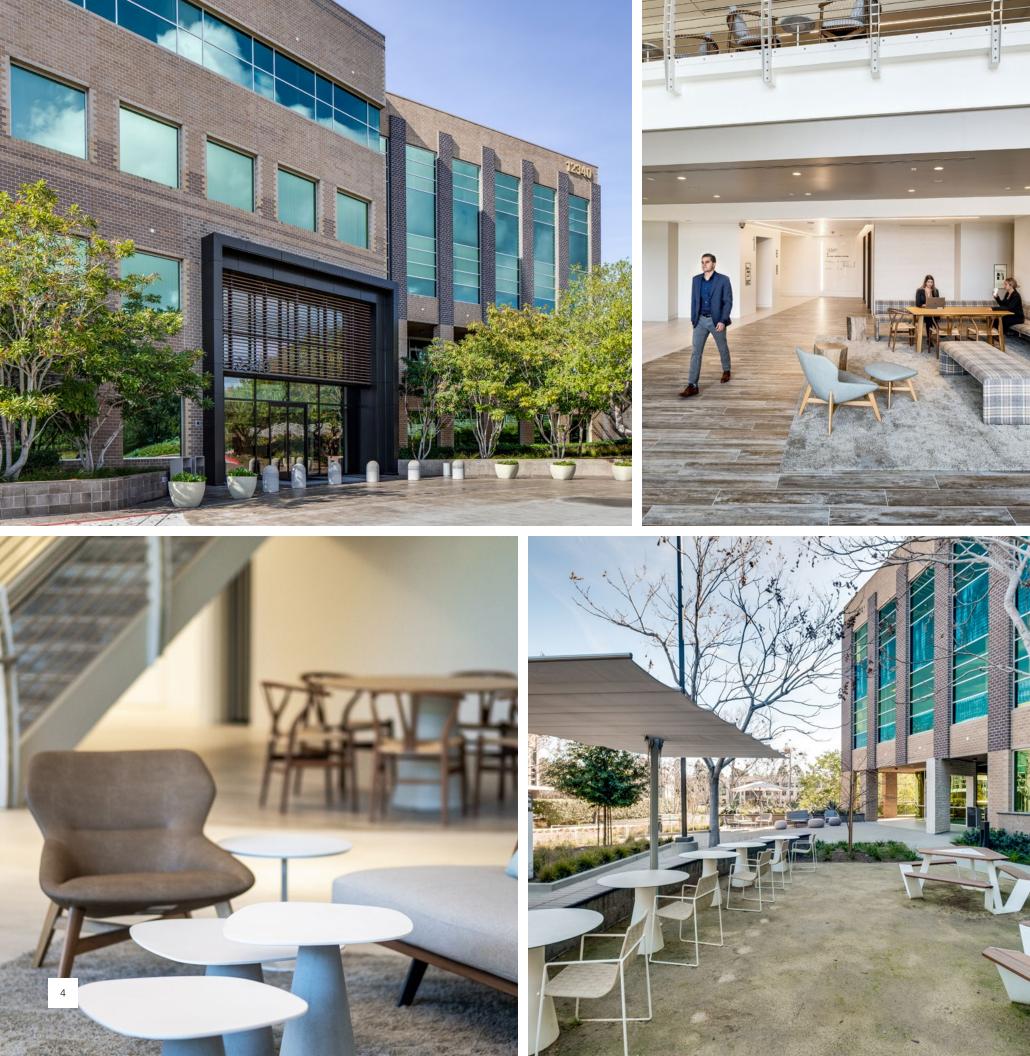

#### ENHANCED COMMON AREAS

modernized and newly repositioned lobbies

#### Outdoor Lounge

direct access to outdoor patio and lounge area for customers and employees

#### 2-Story Atrium

dramatic atrium lobby and interconnected stairwell