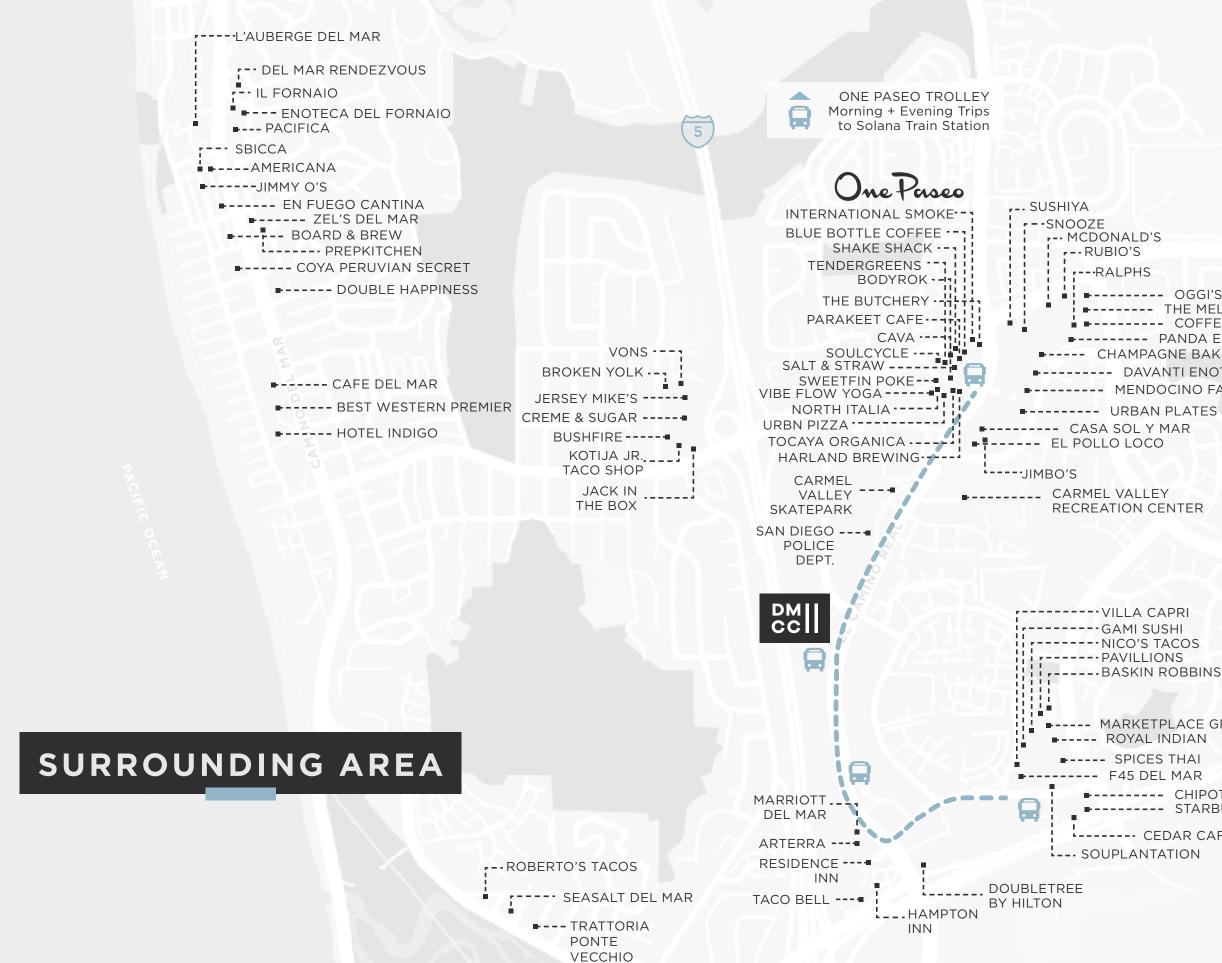

# RECENT TENANT BUILD-OUT

22

OGGI'S BREWHOUSE ---- THE MELT COFFEE BEAN & TEA LEAF PANDA EXPRESS ■----- CHAMPAGNE BAKERY DAVANTI ENOTECA ----- MENDOCINO FARMS

---GAMI SUSHI ---NICO'S TACOS ----BASKIN ROBBINS

----- MARKETPLACE GRILLE ---- F45 DEL MAR ----- CHIPOTLE ■----- STARBUCKS

----- CEDAR CAFE

Experience North County's most dynamic food and drink scene just down the street. With some of the best retailers and chefs in town, One Paseo is the place to play for San Diego's professionals.

### NOW OPEN //

Blackbook Blue Bottle C Bodyrok Bowery Cava Color Counte cürBAR Drybar Faherty Harland Brew International Joe & the Ju Juice Crafter Le Macaron Lululemon Marrow Fine Mizukiyama North Italia Parakeet Cafe

|         | Pigment           |
|---------|-------------------|
| Coffee  | Roark             |
|         | Salt & Straw      |
|         | Serena & Lily     |
|         | Shake Shack       |
| er      | Shop Good         |
|         | Soulcycle         |
|         | Spec's Optometry  |
|         | SusieCakes        |
| wing    | Sweetfin Poke     |
| l Smoke | Tendergreens      |
| ice     | The Butchery      |
| rs      | Tocaya Organica   |
|         | Urban Beach House |
|         | Urbn Pizza        |
|         | Van De Vort       |
| Sushi   | Vibe Flow Yoga    |
|         | West of Camden    |
| fé      | Whiskey x Leather |
|         |                   |