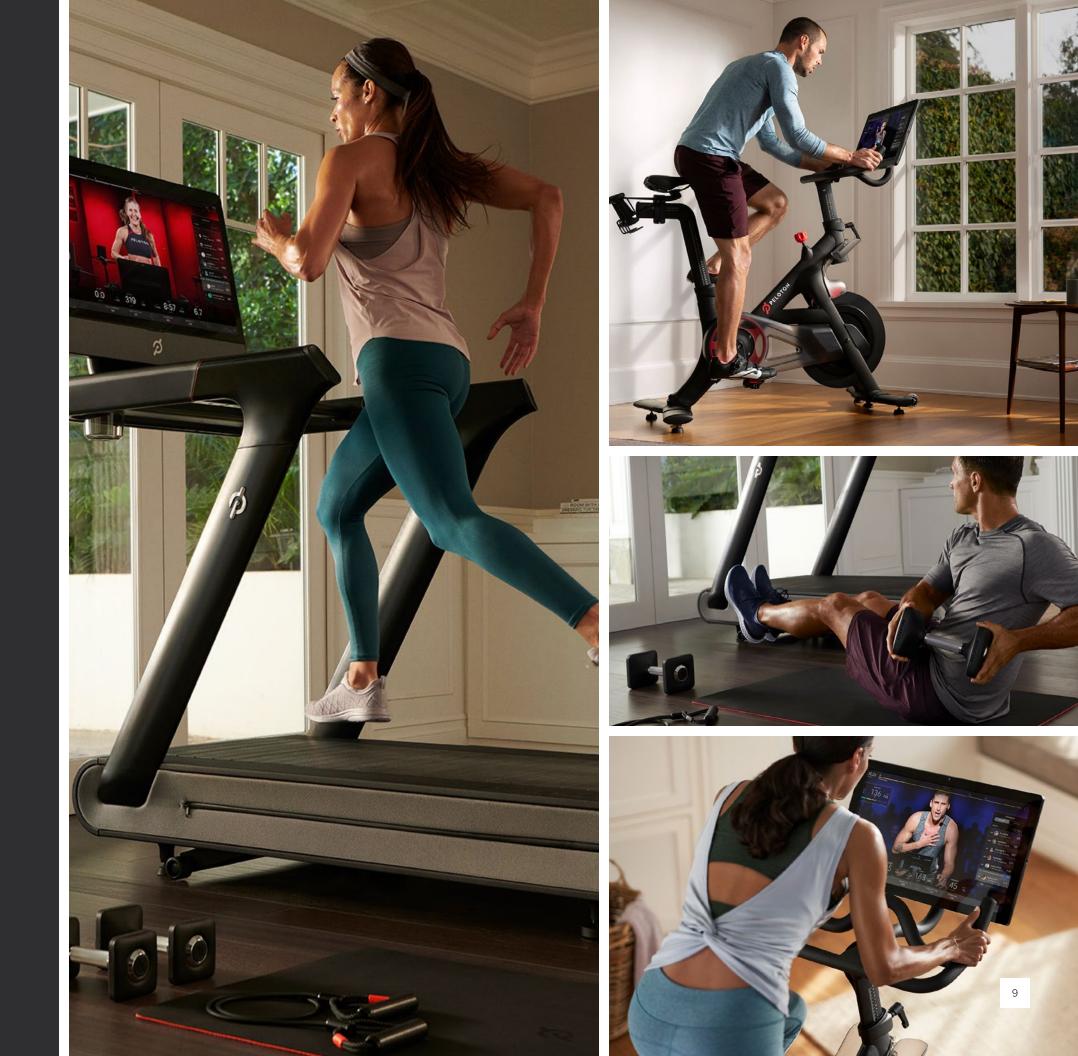

## **PELOTON STUDIO**

### COMING SOON //

- 90+ weekly classes
- On-demand library
- Motivating instructors
- Diverse class types with different themes, difficulty levels, and music genres
- Workouts range from 5 to 90 minutes
- For more information, visit onepeloton.com.