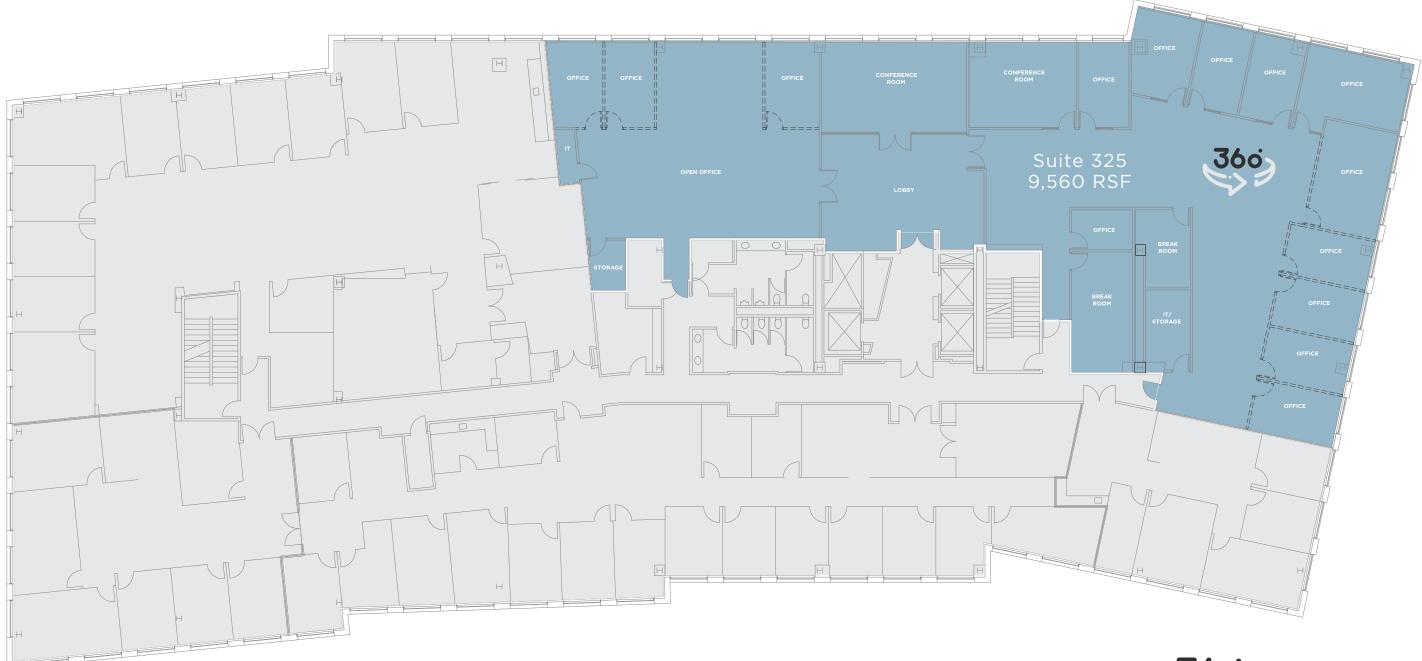

, visit onepeloton.com.



## HIGHLIGHTS

#### Efficient, Flexible Design

for smart space utilization with the ability to reposition and amenitize

#### **Highly Divisible**

variety of space planning options to accommodate various needs

#### Outdoor Lounge

direct access to outdoor patio and lounge area for customers and employees

#### 2-Story Atrium

dramatic atrium lobby and interconnected stairwell

#### **Showers & Lockers**

to accommodate a healthy work + play lifestyle

#### **Private Roof Terrace**

exclusive access from 3rd floor featuring stunning views of Del Mar Heights



## AVAILABILITIES // 1<sup>st</sup> FLOOR



# Н Main Elec. Rm н []I H Suite 110 2,957 RSF



#### VIRTUAL TOUR

13

## AVAILABILITIES // 2ND FLOOR







## VIRTUAL TOUR

## AVAILABILITIES // 3RD FLOOR





### VIRTUAL TOUR

17

## AVAILABILITIES // 4TH FLOOR





## VIRTUAL TOUR

# RECENT TENANT BUILD-OUT





22

OGGI'S BREWHOUSE ---- THE MELT COFFEE BEAN & TEA LEAF PANDA EXPRESS ■----- CHAMPAGNE BAKERY DAVANTI ENOTECA ----- MENDOCINO FARMS

---GAMI SUSHI ---NICO'S TACOS ----BASKIN ROBBINS

----- MARKETPLACE GRILLE ---- F45 DEL MAR ----- CHIPOTLE ■----- STARBUCKS

----- CEDAR CAFE



















Experience North County's most dynamic food and drink scene just down the street. With some of the best retailers and chefs in town, One Paseo is the place to play for San Diego's professionals.

### NOW OPEN //

Blackbook Blue Bottle C Bodyrok Bowery Cava Color Counte cürBAR Drybar Faherty Harland Brew International Joe & the Ju Juice Crafter Le Macaron Lululemon Marrow Fine Mizukiyama Nort