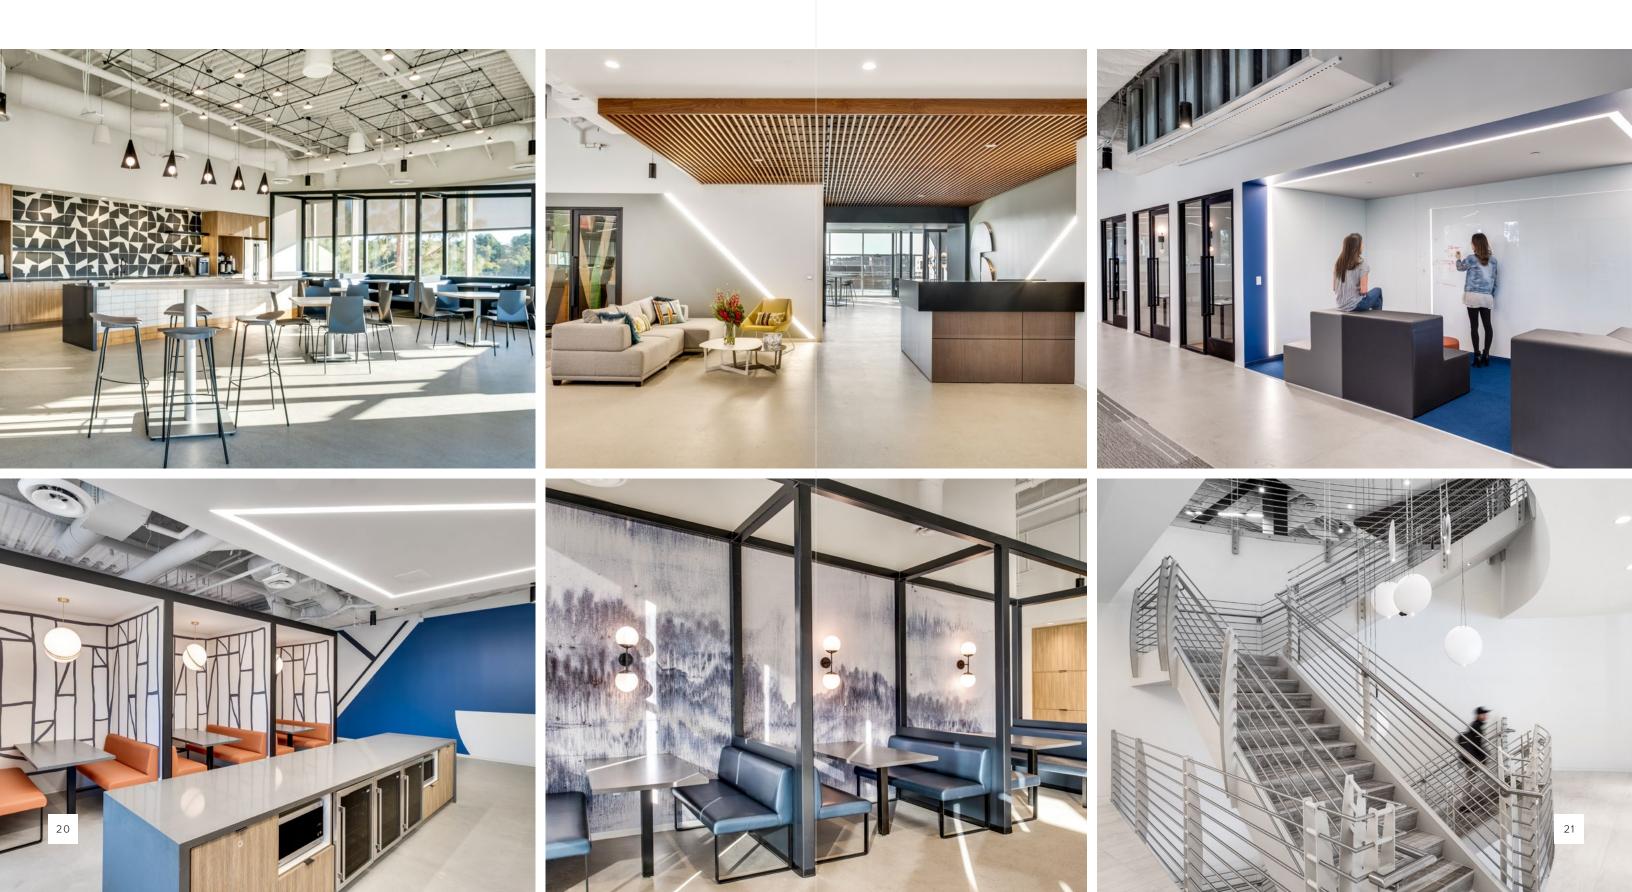

## HIGHLIGHTS

#### Efficient, Flexible Design

for smart space utilization with the ability to reposition and amenitize

#### **Highly Divisible**

variety of space planning options to accommodate various needs

#### Outdoor Lounge

direct access to outdoor patio and lounge area for customers and employees

#### 2-Story Atrium

dramatic atrium lobby and interconnected stairwell

#### **Showers & Lockers**

to accommodate a healthy work + play lifestyle

#### **Private Roof Terrace**

exclusive access from 3rd floor featuring stunning views of Del Mar Heights