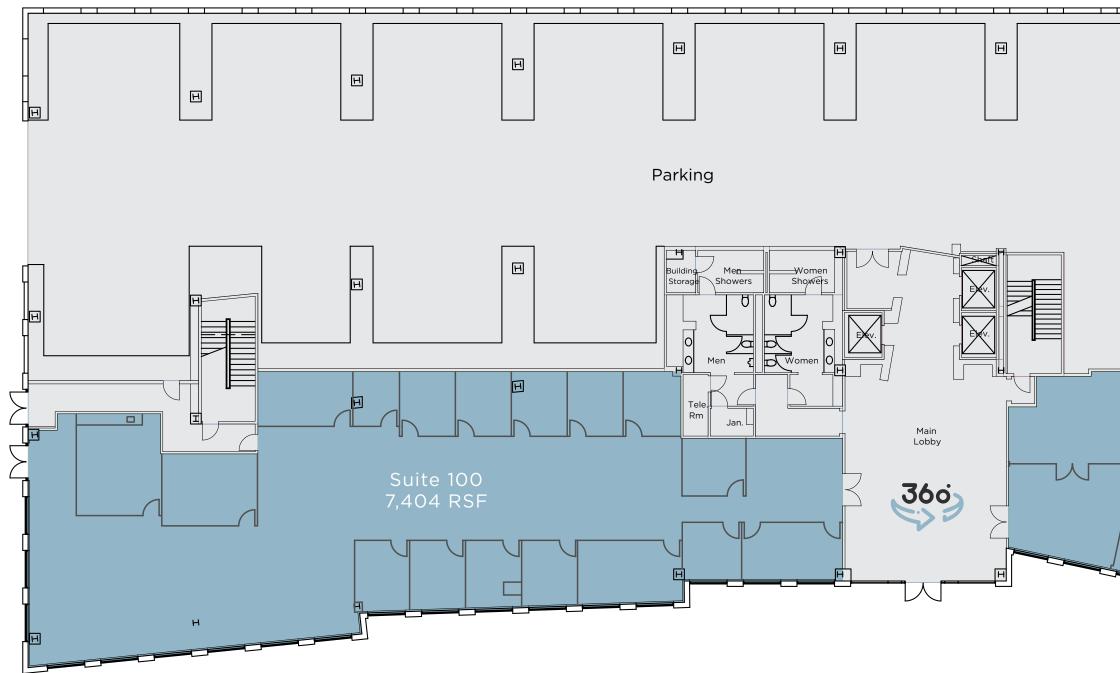

## AVAILABILITIES // 1<sup>st</sup> FLOOR

# Н Main Elec. Rm н []I H Suite 110 2,957 RSF