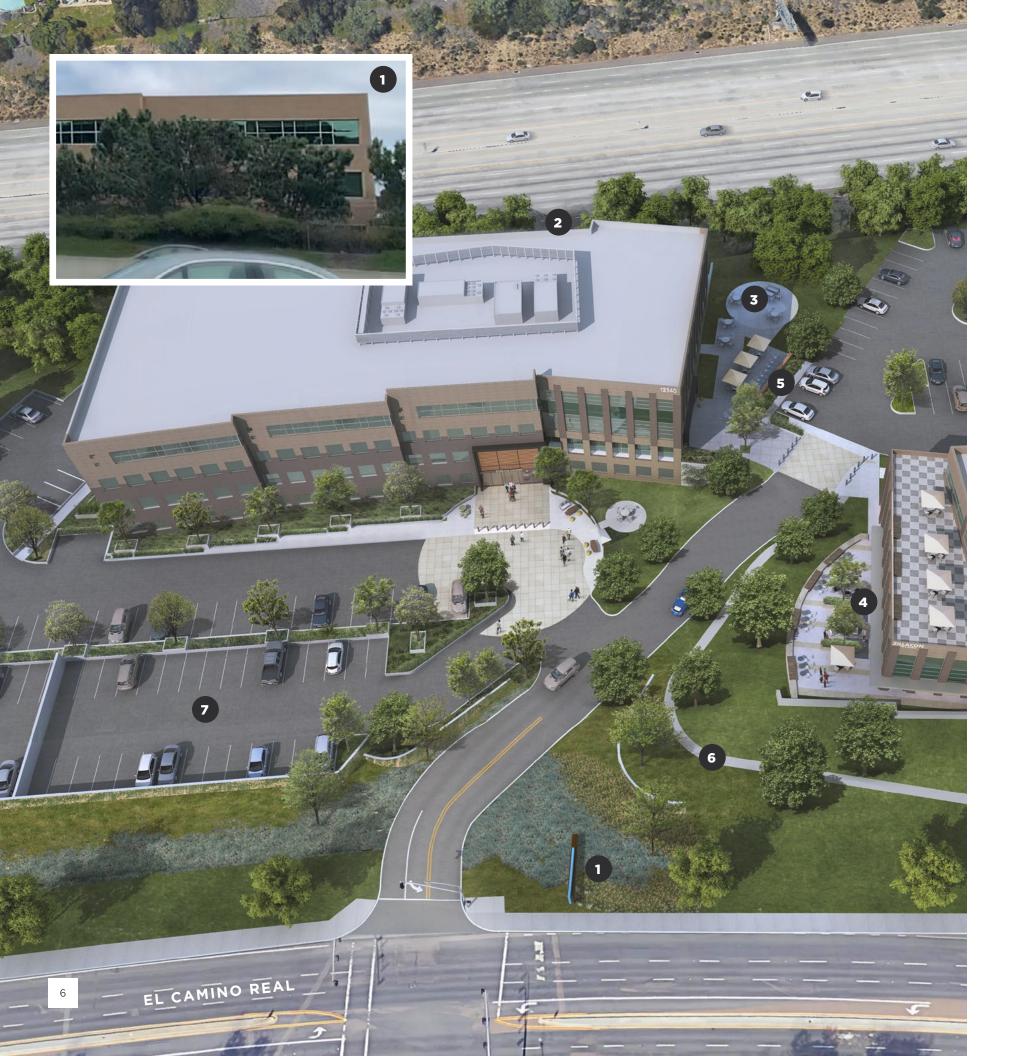

## DEL MAR HEIGHTS

1

3

4

2

and common areas

IMMEDIATE AMENITY ACCESS both on-site and within walking distance

5

6

7

#### PRIME, PROMINENT PRESENCE

excellent building top signage facing I-5, plus monument signage facing signalized intersection

#### EXCELLENT FREEWAY VISIBILITY

building visible from the I-5 freeway

#### ENHANCED COMMON AREAS

modernized and newly repositioned lobbies

#### CONNECTED TO ONE PASEO

designated shuttle stop to & from One Paseo

#### WALKING PATH CONNECTION

direct access to/from El Camino Real

#### ABUNDANT PARKING

surface & subterranean parking